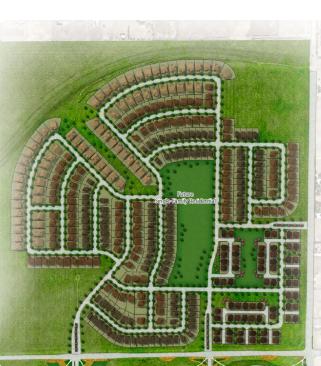

## Model Homes:

- Richmond American Homes Seasons Collection from the mid \$500s 1
- Richmond American Homes from the \$600s 2
- Boulder Creek Neighborhoods West Edge from the high \$600s to mid \$700s 3