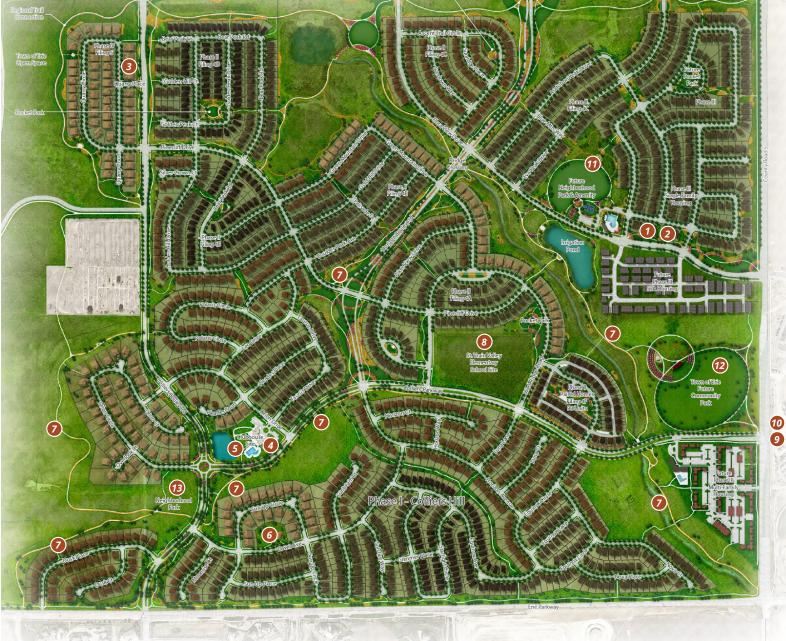

## Model Homes:

- Richmond American Homes Seasons Collection from the mid \$500s 1
- Richmond American Homes from the \$600s 2
- Boulder Creek Neighborhoods West Edge from the high \$600s to mid \$700s 3

## Community Amenities:

- The Overlook Pool & Clubhouse 4
- Event Lawn 5
- Rock Park 6
- Trails 7
- Future St. Vrain Valley Elementary School 8

- 9 Erie High School
  10 Soaring Heights PK-8
  11 Future Neighborhood Park
- Town of Erie Future Community Park (40 acres) 12
- Serene Park 13